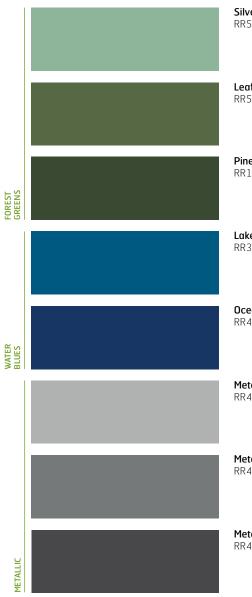

## A wide range of colors for GreenCoat<sup>®</sup> products

Vibrant and made to last – GreenCoat<sup>®</sup> products are available in a wide range of colors. This document shows our 28 top colors, collected from architects, builders and partners. Each has been carefully selected based on modern building and design trends.

We recommend that you order your GreenCoat<sup>®</sup> sample for correct color reproduction at: samples.greencoat@ssab.com. If you do not find the color you are looking for, a wide range of customized GreenCoat<sup>®</sup> colors and finishes are available, and new ones can be matched according to your wishes.

Silver Fir Green RR5J3 / SS0975

**Leaf Green** RR594 / SS0874

Pine Green RR11/SS0830

**Lake Blue** RR35 / SS0558

**Ocean Blue** RR4F8 / SS0510

**Metallic Silver** RR40/SS0045

Metallic Dark Silver RR41 / SS0044